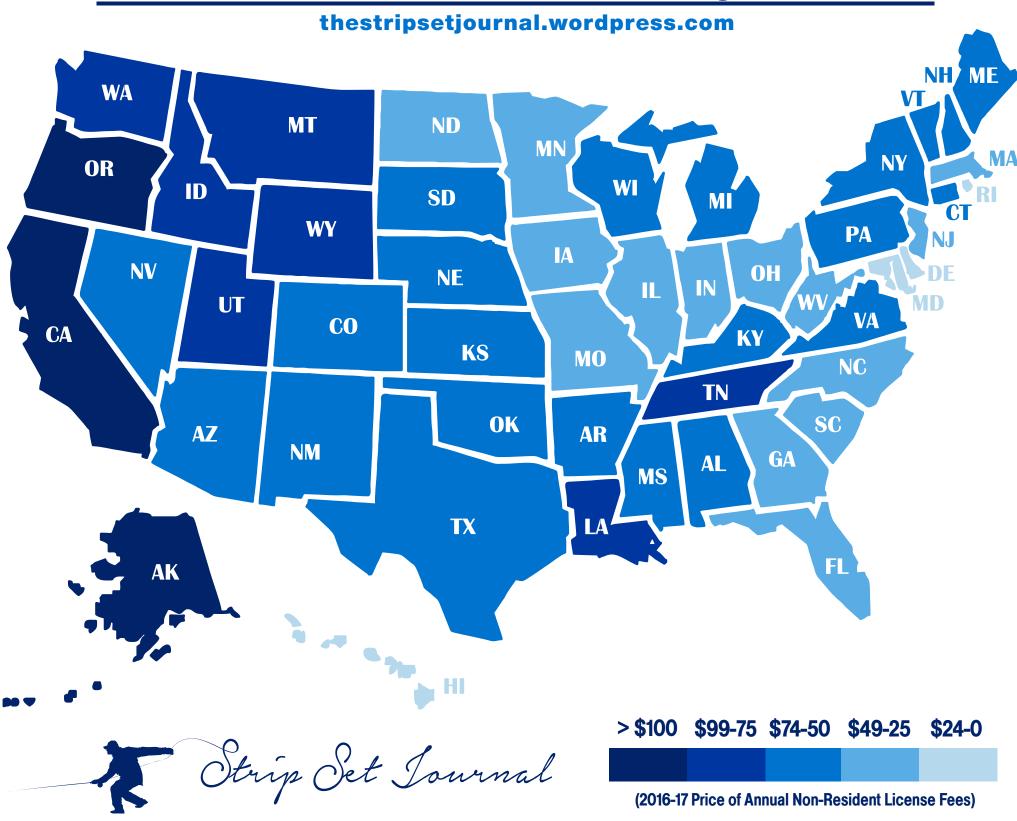

## **U.S. MAP of Annual Non-Resident Fishing license Fees**

This map and all subsequent information are property of The Strip Set Journal. Any and all redistrubution of this material will probably go unnoticed and will be forgotten promptly.

| STATE         | SHORT TERM<br>FRESHWATER | ANNUAL<br>FRESHWATER | SHORT TERM<br>SALTWATER | ANNUAL<br>SALTWATER | ADDITIONAL PERMITS & INFO                                                                                                                                         |
|---------------|--------------------------|----------------------|-------------------------|---------------------|-------------------------------------------------------------------------------------------------------------------------------------------------------------------|
| ALABAMA       |                          | \$50                 |                         | \$49                |                                                                                                                                                                   |
| ALASKA        | 3 Day - \$35             | \$145                | 3 Day - \$35            | 3 Day - \$35        | King Salmon Stamp: 1 Day - \$10 / Annual - \$100                                                                                                                  |
| ARIZONA       |                          | \$55                 |                         |                     |                                                                                                                                                                   |
| ARKANSAS      |                          | \$50                 |                         |                     | Trout Stamp - \$12                                                                                                                                                |
| CALIFORNIA    | 2 Day - \$23             | \$126                | 2 Day - \$23            | \$126               |                                                                                                                                                                   |
| COLORADO      | 5 Day - \$21             | \$56                 |                         |                     |                                                                                                                                                                   |
| CONNETICUT    | 3 Day - \$22             | \$55                 | 3 Day - \$8             | \$15                |                                                                                                                                                                   |
| DELAWARE      | 7 Day - \$12.50          | \$20                 |                         |                     |                                                                                                                                                                   |
| FLORIDA       | 3 Day - \$17             | \$47                 | 3 Day - \$17            | \$47                |                                                                                                                                                                   |
| GEORGIA       |                          | \$45                 | 1 Day - \$5             | \$45                | Trout Stamp - \$20                                                                                                                                                |
| HAWAI'I       | 7 Day - \$11             | \$26                 | FREE                    | FREE                |                                                                                                                                                                   |
| IDAHO         | 1 Day - \$12.75          | \$98.25              |                         |                     |                                                                                                                                                                   |
| ILLINOIS      | 3 Day - \$15.50          | \$31.50              |                         |                     |                                                                                                                                                                   |
| INDIANA       | 1 Day - \$9              | \$35                 |                         |                     |                                                                                                                                                                   |
| IOWA          | 1 Day - \$10.50          | \$41                 |                         |                     | Trout Fish Fee - \$15                                                                                                                                             |
| KANSAS        | 1 Day - \$14.50          | \$52.50              |                         |                     |                                                                                                                                                                   |
| KENTUCKY      | 1 Day - \$10             | \$50                 |                         |                     | Trout Permit - \$10                                                                                                                                               |
| LOUISIANA     | 1 Day - \$5              | \$60                 | 1 Day - \$15.50         | \$90                |                                                                                                                                                                   |
| MAINE         | 1 Day - \$11             | \$64                 | 1 Day - \$11            | \$64                |                                                                                                                                                                   |
| MARYLAND      | ???                      | ???                  | 7 Day - \$12.50         | \$22.50             | "Nonresident non-tidal license fees are equal to the fee charged a MD resident for a similar license by non-resident's home state."  BECAUSE THAT'S NOT CONFUSING |
| MASSACHUSETTS | 3 Day - \$23.50          | \$37.50              |                         | \$10                |                                                                                                                                                                   |
| MICHIGAN      | 1 Day - \$10             | \$68                 |                         |                     |                                                                                                                                                                   |
| MINNESOTA     | 1 Day - \$12             | \$45                 |                         |                     | Trout Stamp - 10                                                                                                                                                  |
| MISSISSIPPI   | 1 Day - \$8              | \$60                 | 3 Day - \$15            | \$30                |                                                                                                                                                                   |
| MISSOURI      | 1 Day - \$7              | \$42                 |                         |                     |                                                                                                                                                                   |

| MONTANA 2 Day -  NEBRASKA 1 Day -  NEVADA 1 Day -  NEW HAMPSHIRE 1 Day -  NEW JERSEY 2 Day -  NEW MEXICO 1 Day - | \$10.50<br>\$15<br>\$15<br>\$9<br>\$12 | \$86<br>\$61.50<br>\$69<br>\$63<br>\$34 | 2 Day - \$9   | \$11    | Mandatory Conservation License - \$10                   |
|------------------------------------------------------------------------------------------------------------------|----------------------------------------|-----------------------------------------|---------------|---------|---------------------------------------------------------|
| NEVADA 1 Day -  NEW HAMPSHIRE 1 Day -  NEW JERSEY 2 Day -                                                        | \$15<br>\$15<br>\$9<br>\$12            | \$69<br>\$63<br>\$34                    | 2 Day - \$9   | \$11    |                                                         |
| NEW HAMPSHIRE 1 Day -  NEW JERSEY 2 Day -                                                                        | \$15<br>\$9<br>\$12                    | \$63<br>\$34                            | 2 Day - \$9   | \$11    |                                                         |
| NEW JERSEY 2 Day -                                                                                               | \$9<br>\$12                            | \$34                                    | 2 Day - \$9   | \$11    |                                                         |
|                                                                                                                  | \$12                                   |                                         | 2 Day - \$9   |         |                                                         |
| NEW MEXICO 1 Day -                                                                                               |                                        | \$56                                    |               | \$34    | Trout Stamp - \$20                                      |
|                                                                                                                  | \$10                                   |                                         |               |         |                                                         |
| NEW YORK 1 Day -                                                                                                 |                                        | \$50                                    | 1 Day - \$10  | \$50    |                                                         |
| NORTH CAROLINA 10 Day                                                                                            | - \$18                                 | \$36                                    | 10 Day - \$10 | \$30    |                                                         |
| NORTH DAKOTA 3 Day -                                                                                             | \$25                                   | \$45                                    |               |         | Husband & Wife License - \$60                           |
| OHIO 1 Day -                                                                                                     | \$11                                   | \$40                                    |               |         |                                                         |
| OKLAHOMA 1 Day -                                                                                                 | \$15                                   | \$55                                    |               |         |                                                         |
| OREGON 1 Day -                                                                                                   | \$19                                   | \$106.25                                |               |         |                                                         |
| PENNSYLVANIA 1 Day -                                                                                             | \$26.90                                | \$52.90                                 |               |         |                                                         |
| RHODE ISLAND                                                                                                     |                                        |                                         | 7 Day - \$5   | \$10    |                                                         |
| SOUTH CAROLINA 14 Day                                                                                            | - \$11                                 | \$35                                    | 14 Day - \$11 | \$35    |                                                         |
| SOUTH DAKOTA 1 Day -                                                                                             | \$16                                   | \$67                                    |               |         |                                                         |
| TENNESSEE 3 Day -                                                                                                | \$40.50                                | \$99                                    |               |         |                                                         |
| TEXAS 1 Day -                                                                                                    | \$16                                   | \$75                                    |               |         |                                                         |
| UTAH 3 Day -                                                                                                     | \$24                                   | \$75                                    |               |         |                                                         |
| VERMONT 1 Day -                                                                                                  | \$21                                   | \$51                                    |               |         |                                                         |
| VIRGINIA 5 Day -                                                                                                 | \$31                                   | \$71                                    |               |         |                                                         |
| WASHINGTON 1 Day -                                                                                               | \$20.15                                | \$84.50                                 |               | \$59.75 | Columbia River Salmon/Steelhead<br>Endorsement - \$8.75 |
| WEST VIRGINIA 1 Day -                                                                                            | \$3                                    | \$37                                    |               |         | Trout Stamp - \$16                                      |
| WISCONSIN 1 Day -                                                                                                | \$10                                   | \$50                                    |               |         | Inland Trout - \$10 / Great Lakes Trout - \$10          |
| WYOMING 1 Day -                                                                                                  | \$14                                   | \$92                                    |               |         |                                                         |
|                                                                                                                  |                                        |                                         |               |         |                                                         |